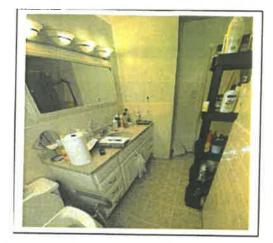

Please see the details as follows:

SCOPE OF WORK: Remodel Master Bathroom to include Removing: Tub, Faucet & Valve; Tile in entire Bathroom; Vanity, Top & Faucet; Mirror; Vanity Light; Flooring. REPLACE WITH INSTALLING NEW: Walk-In Heated Tub with Grout less Tiffany Walls, Shampoo Niche; Tub Faucet & Raised Showerhead with handheld Unit; Vanity and Top with Dual Sink Bowls & Dual Faucets; Stool; Vent Fan; Ceiling Light; LVT Flooring; 18" x 24" Cabinet for Shampoo, etc.. Replace subfloor section if water damaged.

#### **Demolition**

Demolition Scope of Work- Demo: Tub, Faucet & Valve; Tile in entire Bathroom; Vanity, Top & Faucet; Mirror; Vanity Light; Flooring.

#### **Bathroom Surface Mounted Fixture & Hardware Removal**

Sink Light(s)- Remove and discard

Mirror(s)- Remove and discard

Towel Bars- Remove the existing towel bars

Toilet Paper Rack- Remove the toilet paper holder, Salvage for reinstallation.

Sink Faucet(s)- Shut off the existing water stops and disconnect the faucet supply lines. Dismount from the sink or sink top. Save for Customer to reuse.

Vanity Sink Top- Remove the existing sink top

Vanity- Remove the existing vanity.