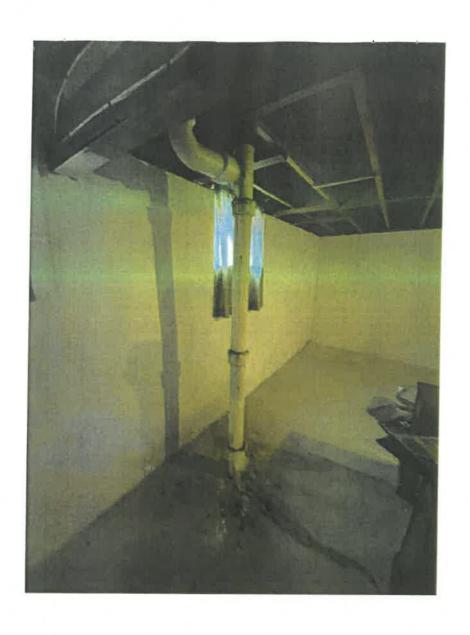

2. SCOPE OF WORK: Replace Main Stack Drain from Bathroom to Basement Floor

ESTIMATED TOTAL CONTRACTOR'S WORK FOR MAIN STACK REPLACEMENT PROJECT AS LISTED ABOVE: \$2,800.00 - \$3,850.00